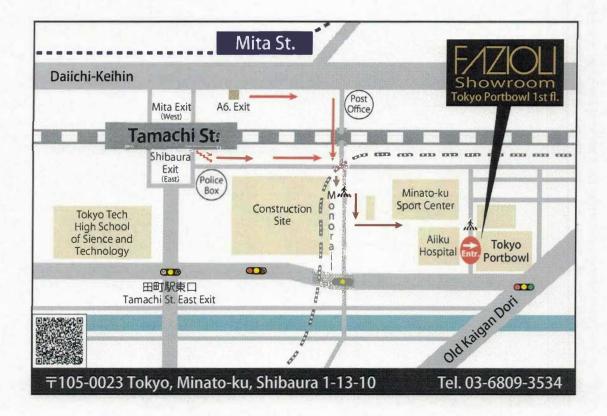

Fazioli Japan Co., Ltd.

1-13-10 Shibaura, Minato-ku, Tokyo

ファツイオリジャパン株式会社 東京都港区芝浦 1-13-10

Tel: +81-(0)3-6809-3534 Fax: +81-(0)3-6809-3536 inft ò@ fazioli.co.jp JR Tamachi Station (Yamanote Line, Keihin-Tohoku-Line, about a 6 minute walk) When exiting the Shibaura (East) Exit, immediately turn left and take the stairs or the elevator to the ground level. Walk parallel to the train tracks. Upon reaching the pedestrian tunnel exit, turn right, walking under the monorail tracks, then cross the street. With the Minato-ku Sports Center on your left, walk towards the Aiiku Hospital, which looks like a modern building placed on top of a traditional brick building. The entrance for our company is across the street from the hospital entrance. Please note that our entrance can be difficult to see from the street.

## Subway Mita Station (Mi ta Line, Asakusa Line – about an 7 minute walk)

Upon leaving the A6 exit, turn right and then take the next right into a small street. Walk towards the train tracks, then veer left to the pedestrian tunnel. Upon reaching the tunnel exit, continue walking under the monorail tracks, then take the crosswalk. With the Minato-ku Sports Center on your left, walk towards the Aiiku Hospital, which looks like a modern building placed on top of a traditional brick building. The entrance for our company is across the street from the hospital entrance. Please note that our entrance can be difficult to see from the street.

If you wish to come by car, please inform us in advance. Parking is limited.